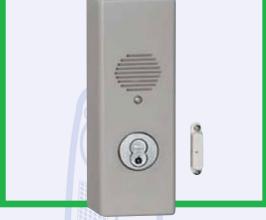

## 130N Series exit alarm

## **General Specifications**

**Chassis** – Base is 8.3" L x 3.1" x 2.0" D

Power/Electronics – 9-Volt Alkaline battery (supplied).

**Alarm/Horn** – This alarm features a Peizo horn which blasts a deafening 105+ decibels to alert the violation. Manual or automatic alarm reset adjustable for 2, 5 or 10 minutes.

**Cylinders** – Each unit is supplied with keyed-alike cam lock to hold cover in place. Mortise cylinder for interior arming/disarming and rim cylinder for exterior arming/disarming if required are ordered separately.

## **Features**

Adjustable REX and Passage Time Delay for 7, 10, 15, or 20 seconds. Adjustable LED's colors indicating armed or violated states.