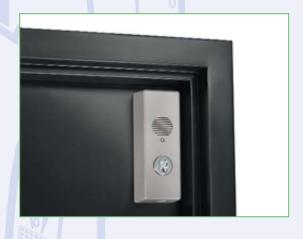

## 130N Series exit alarm

## **General Specifications**

**Chassis** – Base is 8.3" L x 3.1" x 2.0" D

Power/Electronics – 9-Volt Alkaline battery (supplied).

**Alarm/Horn** – This alarm features a Peizo horn which blasts a deafening 105+ decibels to alert the violation. Manual or automatic alarm reset adjustable for 2, 5 or 10 minutes.

**Cylinders** – Each unit is supplied with keyed-alike cam lock to hold cover in place. Mortise cylinder for interior arming/disarming and rim cylinder for exterior arming/disarming if required are ordered separately.

## **Features**

Adjustable REX and Passage Time Delay for 7, 10, 15, or 20 seconds. Adjustable LED's colors indicating armed or violated states.





## **Typical Installation**