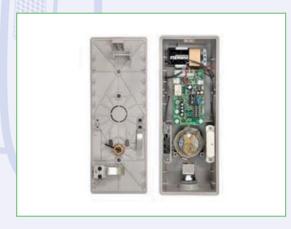

## **General Specifications**

**Chassis** – Base is 8.3" L x 3.1" x 2.0" D

Power/Electronics – 9-Volt Alkaline battery (supplied).

**Alarm/Horn** – This alarm features a Peizo horn which blasts a deafening 105+ decibels to alert the violation. Manual or automatic alarm reset adjustable for 2, 5 or 10 minutes.

**Cylinders** – Each unit is supplied with keyed-alike cam lock to hold cover in place. Mortise cylinder for interior arming/disarming and rim cylinder for exterior arming/disarming if required are ordered separately.

## **Features**

Adjustable REX and Passage Time Delay for 7, 10, 15, or 20 seconds. Adjustable LED's colors indicating armed or violated states.